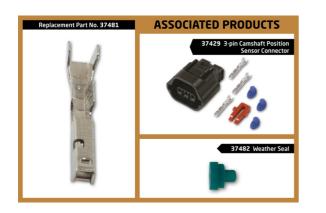

## **Additional Information**

- Weather proof seal used in: 3-pin camshaft position sensor connectors (equivalent to OEM 7283-8730-30), Part No. 37429.
- Overall length: 6.01 x width 3.64mm; oval shape.
- To be used used with non-insulated terminals, Part No. 37481. •
- For the perfect seal on the terminals & seals please use Laser ratchet crimping tool, Part No. 7642, which has specially designed jaws for a professional crimp.
- · Included in mixed set of non-insulated terminals, Part No. 37689.