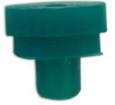

## Weather Seal Terminal Covers, Green 100pc

A pack of 100 green oval shaped weatherproof seals to suit BMW & Mercedes-Benz electrical connector sensors.

## **Additional Information**

- Weather proof seal used in: 3-pin camshaft position sensor connectors (equivalent to OEM 7283-8730-30), Part No. 37429.
- Overall length: 6.01 x width 3.64mm; oval shape.
- To be used used with non-insulated terminals, Part No. 37481. •
- For the perfect seal on the terminals & seals please use Laser ratchet crimping tool, Part No. 7642, which has specially designed jaws for a professional crimp.
- · Included in mixed set of non-insulated terminals, Part No. 37689.